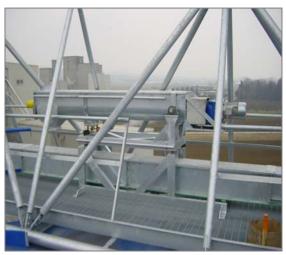

## SCREW CONVEYORS FOR FOOD AND INDUSTRIAL FIELDS

The screw conveyors, baggers, weighers realized by B.S.P. Engineering are made of galvanised steel, painted and stainless steel.

Tubular or other different configuration.

Iron, Hardox or stainless steel spirals according to the type of product which must be transported.

Main supports with bearings and stuffing box of first quality.

## Intermediate bronze bearings.

Direct transmission or by pinions and chains.

Each screw conveyor will be dimensioned from B.S.P. Engineering S.r.I. technical department according to the physical characteristics of the product.