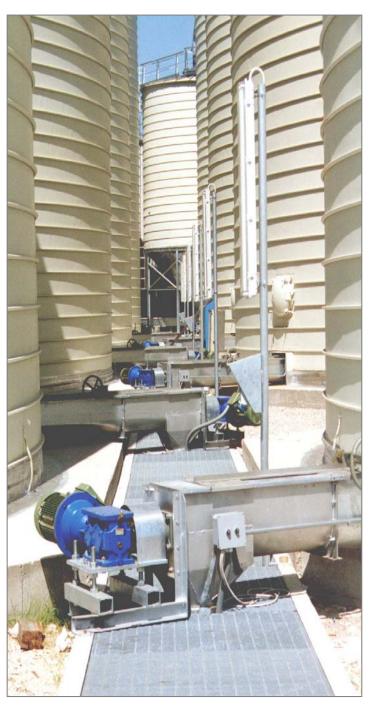

## SCREW CONVEYORS FOR FOOD AND INDUSTRIAL FIELDS

The screw conveyors, baggers, weighers realized by B.S.P. Engineering are made of galvanised steel, painted and stainless steel.

Tubular or other different configuration.

Iron, Hardox or stainless steel spirals according to the type of product which must be transported.

Main supports with bearings and stuffing box of first quality.

## Intermediate bronze bearings.

Direct transmission or by pinions and chains.

Each screw conveyor will be dimensioned from B.S.P. Engineering S.r.I. technical department according to the physical characteristics of the product.