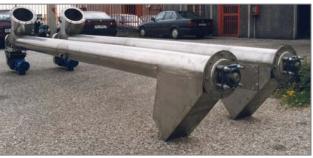

## SCREW CONVEYORS FOR FOOD AND INDUSTRIAL FIELDS

The screw conveyors, baggers, weighers realized by B.S.P. Engineering are made of galvanised steel, painted and stainless steel.

Tubular or other different configuration.

Iron, Hardox or stainless steel spirals according to the type of product which must be transported.

Main supports with bearings and stuffing box of first quality.

## Intermediate bronze bearings.

Direct transmission or by pinions and chains.

Each screw conveyor will be dimensioned from B.S.P. Engineering S.r.I. technical department according to the physical characteristics of the product.