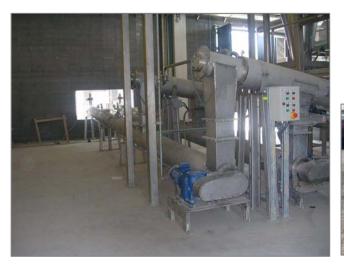

## SCREW CONVEYORS FOR FOOD AND INDUSTRIAL FIELDS

The screw conveyors, baggers, weighers realized by B.S.P. Engineering are made of galvanised steel, painted and stainless steel.

Tubular or other different configuration.

Iron, Hardox or stainless steel spirals according to the type of product which must be transported.

Main supports with bearings and stuffing box of first quality.

## Intermediate bronze bearings.

Direct transmission or by pinions and chains.

Each screw conveyor will be dimensioned from B.S.P. Engineering S.r.I. technical department according to the physical characteristics of the product.