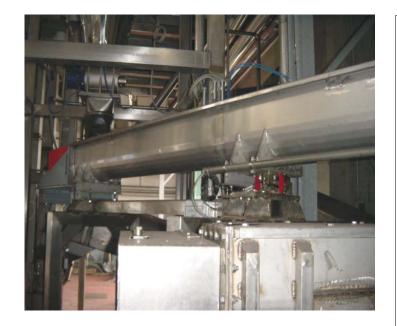

## SCREW CONVEYORS FOR FOOD AND INDUSTRIAL FIELDS

The screw conveyors, baggers, weighers realized by B.S.P. Engineering are made of galvanised steel, painted and stainless steel.

Tubular or other different configuration.

Iron, Hardox or stainless steel spirals according to the type of product which must be transported.

Main supports with bearings and stuffing box of first quality.

## Intermediate bronze bearings.

Direct transmission or by pinions and chains.

Each screw conveyor will be dimensioned from B.S.P. Engineering S.r.I. technical department according to the physical characteristics of the product.