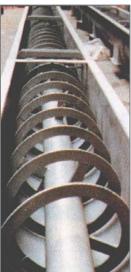

Iron, Hardox or stainless steel spirals according to the type of product which must be transported.

Main supports with bearings and stuffing box of first quality.