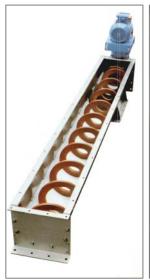

## SCREW CONVEYORS FOR FOOD AND INDUSTRIAL FIELDS

The screw conveyors, baggers, weighers realized by B.S.P. Engineering are made of galvanised steel, painted and stainless steel.

Tubular or other different configuration.

Iron, Hardox or stainless steel spirals according to the type of product which must be transported.

Main supports with bearings and stuffing box of first quality.

## Intermediate bronze bearings.

Direct transmission or by pinions and chains.

Each screw conveyor will be dimensioned from B.S.P. Engineering S.r.I. technical department according to the physical characteristics of the product.