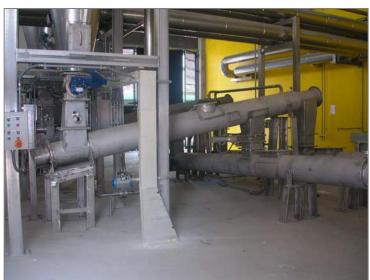

## SCREW CONVEYORS FOR FOOD AND INDUSTRIAL FIELDS

The screw conveyors, baggers, weighers realized by B.S.P. Engineering are made of galvanised steel, painted and stainless steel.

Tubular or other different configuration.

Iron, Hardox or stainless steel spirals according to the type of product which must be transported.

Main supports with bearings and stuffing box of first quality.

## Intermediate bronze bearings.

Direct transmission or by pinions and chains.

Each screw conveyor will be dimensioned from B.S.P. Engineering S.r.I. technical department according to the physical characteristics of the product.