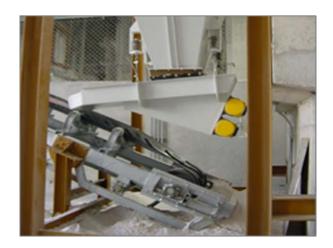

## **VIBRATING CHANNEL CONVEYORS**

B.S.P. Engineering conveyors, feeders and extractors are specially suitable for high temperature, high density and abrasive products.

The movement produced by the vibrating conveyors on the channel conveyors generates sequential oscillations that give running speed to the transported material.

The spread and the frequency of the oscillations, the width and the height of the channel conveyor are dimensioned from B.S.P. Engineering technical department according to the required capacity of the product to convey and to the physical characteristics of the product.

Each vibrating conveyor will be dimensioned from B.S.P. Engineering technical department according to the physical characteristics of the product.