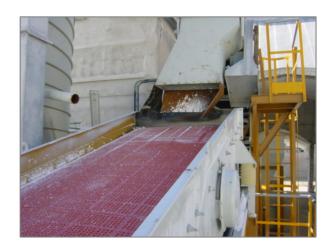

## **VIBRATING CHANNEL CONVEYORS**

B.S.P. Engineering conveyors, feeders and extractors are specially suitable for high temperature, high density and abrasive products.

The movement produced by the vibrating conveyors on the channel conveyors generates sequential oscillations that give running speed to the transported material.

The spread and the frequency of the oscillations, the width and the height of the channel conveyor are dimensioned from B.S.P. Engineering technical department according to the required capacity of the product to convey and to the physical characteristics of the product.

Each vibrating conveyor will be dimensioned from B.S.P. Engineering technical department according to the physical characteristics of the product.