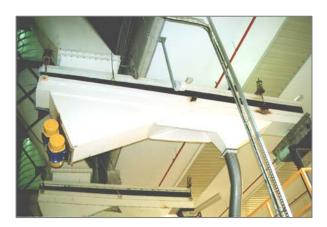

## **VIBRATING CHANNEL CONVEYORS**

B.S.P. Engineering conveyors, feeders and extractors are specially suitable for high temperature, high density and abrasive products.

The movement produced by the vibrating conveyors on the channel conveyors generates sequential oscillations that give running speed to the transported material.

The spread and the frequency of the oscillations, the width and the height of the channel conveyor are dimensioned from B.S.P. Engineering technical department according to the required capacity of the product to convey and to the physical characteristics of the product.

Each vibrating conveyor will be dimensioned from B.S.P. Engineering technical department according to the physical characteristics of the product.