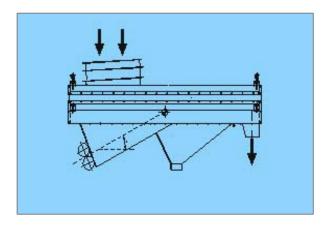

## **VIBRATING CHANNEL CONVEYORS**

B.S.P. Engineering conveyors, feeders and extractors are specially suitable for high temperature, high density and abrasive products.

The movement produced by the vibrating conveyors on the channel conveyors generates sequential oscillations that give running speed to the transported material.

The spread and the frequency of the oscillations, the width and the height of the channel conveyor are dimensioned from B.S.P. Engineering technical department according to the required capacity of the product to convey and to the physical characteristics of the product.

Each vibrating conveyor will be dimensioned from B.S.P. Engineering technical department according to the physical characteristics of the product.