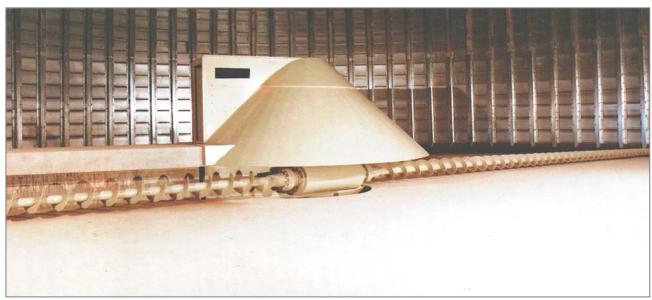

# DOUBLE AXIS PLANETARY EXTRACTORS

## Extractors for silo with a diameter from 13 to 25 meters.

Employed in the food and chemical industry.

## An inspection beam links the center of the silo to the walls.

Maintenance operations also with silo full of product.

## The extraction screw stops under the beam when not in use .

Hydraulic or electric drives.

#### "First in first out" extraction system.

Extraction capacity up to 360 m<sup>3</sup>/hour.

Each extractor will be dimensioned from our technical department according to the physical characteristics of the product.