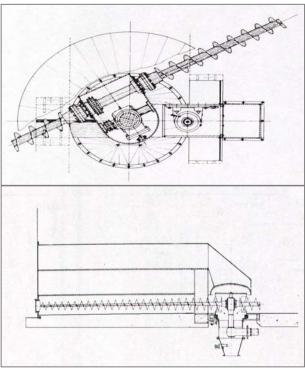

# DOUBLE AXIS PLANETARY EXTRACTORS

## Extractors for silo with a diameter from 13 to 25 meters.

Employed in the food and chemical industry.

## An inspection beam links the center of the silo to the walls.

Maintenance operations also with silo full of product.

## The extraction screw stops under the beam when not in use .

Hydraulic or electric drives.

#### "First in first out" extraction system.

Extraction capacity up to 360 m<sup>3</sup>/hour.

Each extractor will be dimensioned from our technical department according to the physical characteristics of the product.