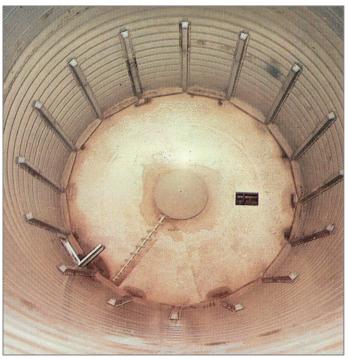

## HYDROBOX PLANETARY EXTRACTORS

## Extractors for silos with flat bottom and diameter from 2 to 9 meters

Suitable for silos with small-medium diameter and small-medium capacity

"First in first out" extraction system

Extraction capacity up to 120 m<sup>3</sup>/hour

Each Hydrobox extractor is dimensioned from B.S.P. Engineering technical department according to the physical characteristics of the product, to the silo dimensions and to the requested capacity.