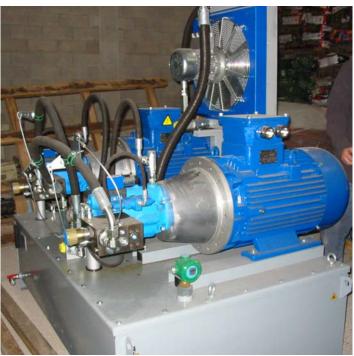

## Used the food and chemical industry

Hydraulic drives. The hydraulic gearbox can work with one or more extractors

These extractors own hydraulic regulator of capacity and in case of different type of products the regulator allows to obtain the desired mixtures