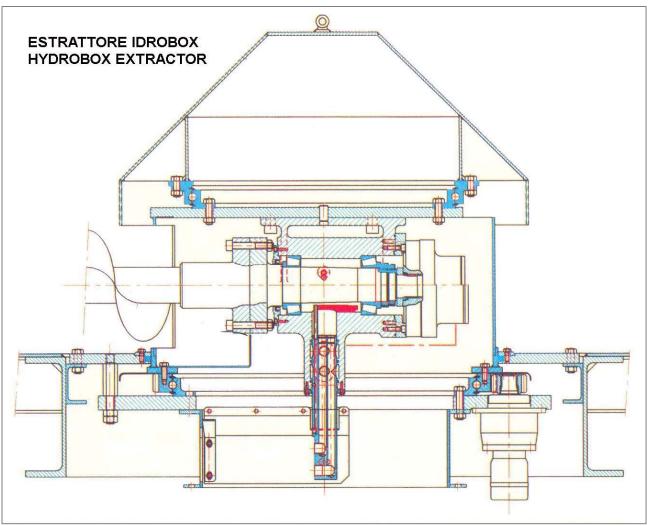

## HYDROBOX PLANETARY EXTRACTORS

## Used the food and chemical industry

Hydraulic drives. The hydraulic gearbox can work with one or more extractors

These extractors own hydraulic regulator of capacity and in case of different type of products the regulator allows to obtain the desired mixtures

"First in first out" extraction system

Extraction capacity up to 120 m<sup>3</sup>/hour

Each Hydrobox extractor is dimensioned from B.S.P. Engineering technical department according to the physical characteristics of the product, to the silo dimensions and to the requested capacity.