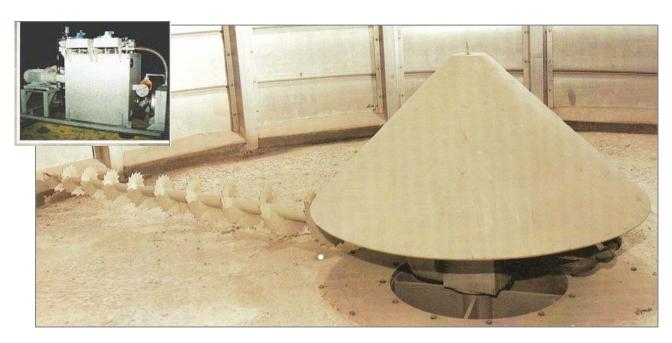

## HYDROBOX PLANETARY EXTRACTORS

## Extractors for silos with flat bottom and diameter from 2 to 9 meters

Suitable for silos with small-medium diameter and small-medium capacity

## Used the food and chemical industry

Hydraulic drives. The hydraulic gearbox can work with one or more extractors

These extractors own hydraulic regulator of capacity and in case of different type of products the regulator allows to obtain the desired mixtures

"First in first out" extraction system

Extraction capacity up to 120 m<sup>3</sup>/hour

Each Hydrobox extractor is dimensioned from B.S.P. Engineering technical department according to the physical characteristics of the product, to the silo dimensions and to the requested capacity.