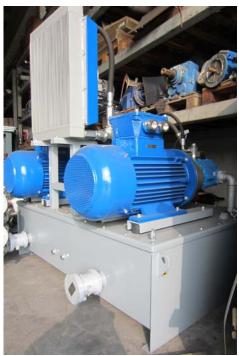

## Used the food and chemical industry

Hydraulic drives. The hydraulic gearbox can work with one or more extractors

These extractors own hydraulic regulator of capacity and in case of different type of products the regulator allows to obtain the desired mixtures