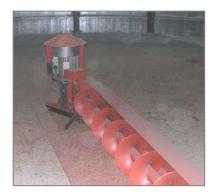

## ROTATING SCREW EXTRACTORS

Rotating screw extractor for flat bottom silos with diameter up to 18 meters. The screw, open on one side and covered on the other side, by rotating on the flat bottom of the silo, allows the discharging of the residual cone.

Extraction capacity up to 60 m3/hour.

Rotating screw extractor is suitable to foodstuff, grains and seeds in the agricultural-food industry.

Each Rotating Screw Extractor is dimensioned from B.S.P. Engineering technical department according to the physical characteristics of the product, to the silo size and to the requested capacity.