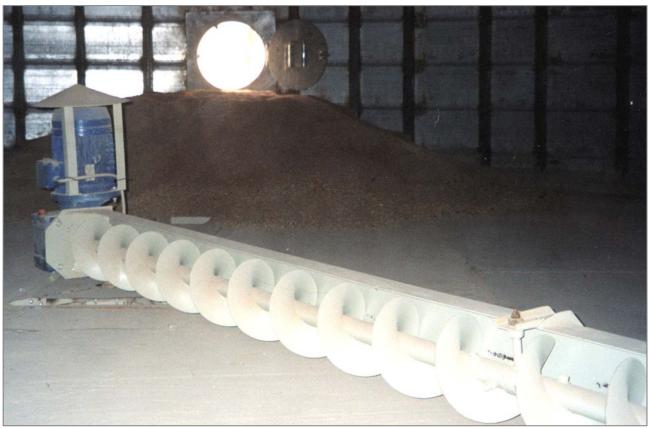

## ROTATING SCREW EXTRACTORS

Rotating screw extractor for flat bottom silos with diameter up to 18 meters. The screw, open on one side and covered on the other side, by rotating on the flat bottom of the silo, allows the discharging of the residual cone.

Extraction capacity up to 60 m3/hour.

Rotating screw extractor is suitable to foodstuff, grains and seeds in the agricultural-food industry.

Each Rotating Screw Extractor is dimensioned from B.S.P. Engineering technical department according to the physical characteristics of the product, to the silo size and to the requested capacity.